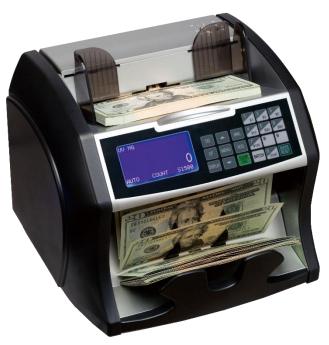

# **RBC-4500**

# Electric Bill Counter with Value Counting and Counterfeit Detection

The value counting system totals the number of bills by denomination, total value by denomination and grand total

### Large Hopper Capacity

Large collection opening can hold up to 300 bills to count more bills in fewer stacks

#### Front Loading

Loads conveniently from the front, ensures faster counting and a more organized money

#### Counterfeit Detection

Detects fake bills through Ultraviolet (UV), and Magnetic (MG), counterfeit detection

### Batching Option

Can count and create batches of 1 to 999 bills for easy and accurate bill banding, transportation, or storage

Front Loading