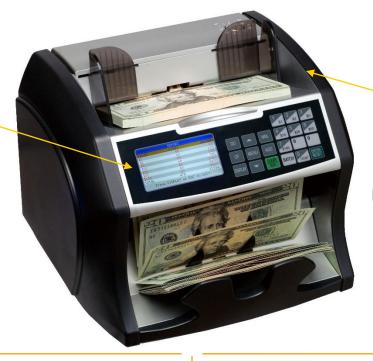

#### Front Loading

Loads conveniently from the front, ensures faster counting and a more organized money

### Batching Option

Can count and create batches of 1 to 999 bills for easy and accurate bill banding, transportation, or storage

Front Loading